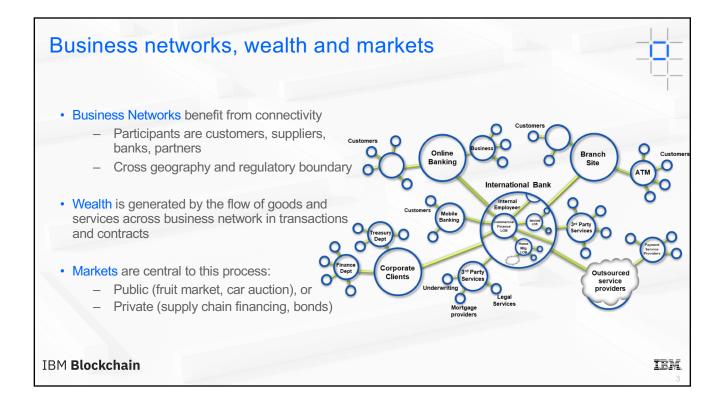

## **Identity**

## Knowing who you're dealing with

- Various regulations applied to businesses require them to know who they are dealing with

   e.g. KYC, AML, CFT
- Identity is used to ensure business networks are kept private and individual transactions confidential
  - With transparency for the regulator
- There are established methods for obtaining and asserting identity
  - Cryptography is central to these
  - Identity allows transactions to be signed and encrypted

IBM Blockchain























## Introducing the IBM Blockchain Platform

IBM Blockchain Platform is a fully integrated enterpriseready blockchain platform designed to accelerate the development, governance, and operation of a multiinstitution business network

- **Developer tools** that will