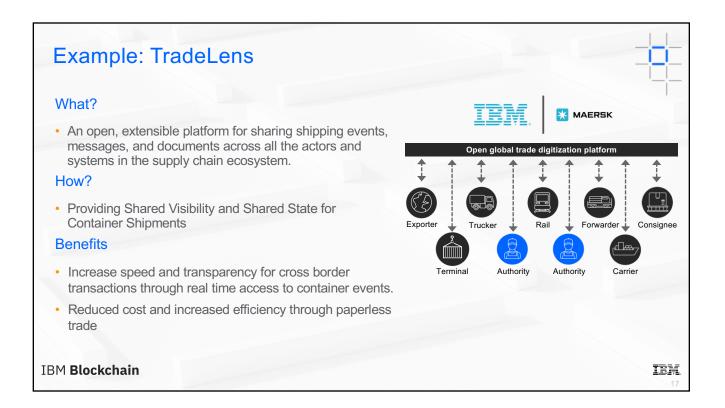

## **Identity**

## Knowing who you're dealing with

- Various regulations applied to businesses require them to know who they are dealing with

   e.g. KYC, AML, CFT
- Identity is used to ensure business networks are kept private and individual transactions confidential
  - With transparency for the regulator
- There are established methods for obtaining and asserting identity
  - Cryptography is central to these
  - Identity allows transactions to be signed and encrypted

IBM Blockchain























## Introducing the IBM Blockchain Platform

IBM Blockchain Platform is a fully integrated enterpriseready blockchain platform designed to accelerate the development, governance, and operation of a multiinstitution business network

- **Developer tools** that will make use of Hyperledger Fabric SDK, to quickly build your blockchain application
- Hyperledger Fabric also provides the ledger, which is managed through a set of intuitive **operational tools**
- Governance tools for democratic management of the business network
- Deploy anywhere including AWS, on-premises and a highly secure and performant IBM Cloud environment







## Get started on your blockchain journey

Start

**Accelerate** 



Create or Join a network Prioritize the best use cases and networks for your busi