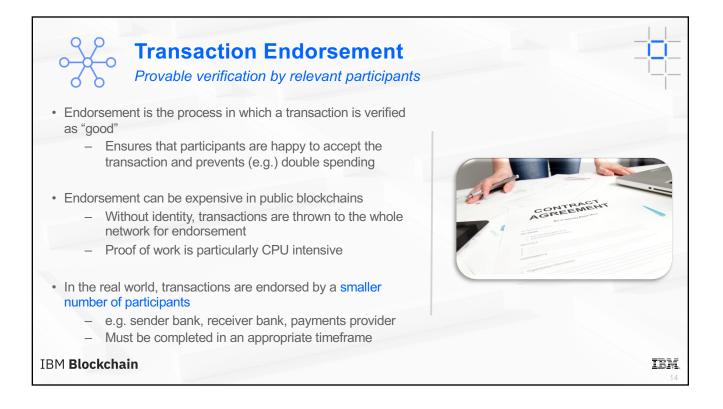

## **Identity**

## Knowing who you're dealing with

- Various regulations applied to businesses require them to know who they are dealing with

   e.g. KYC, AML, CFT
- Identity is used to ensure business networks are kept private and individual transactions confidential
  - With transparency for the regulator
- There are established methods for obtaining and asserting identity
  - Cryptography is central to these
  - Identity allows transactions to be signed and encrypted

IBM Blockchain























## Introducing the IBM Blockchain Platform

IBM Blockchain Platform is a fully integrated enterpriseready blockchain platform designed to accelerate the development, governance, and operation of a multiinstitution business network

- **Developer tools** that will make use of Hyperledger Fabric SDK, to quickly build your blockchain application
- Hyperledger Fabric also provides the ledger, which is managed through a set of intuitive **operational tools**
- Governance tools for democratic management of the business network
- Deploy anywhere including AWS, on-premises and a highly secure and performant IBM Cloud environment







## Get started on your blockchain journey

Start

**Accelerate** 



Create or Join a network Prioritize the best use cases and networks for you