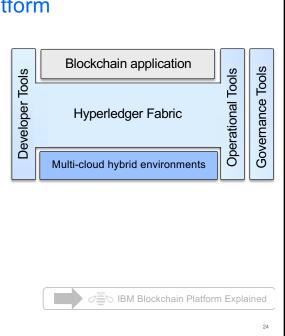

## Introducing the IBM Blockchain Platform

IBM Blockchain Platform is a fully integrated enterpriseready blockchain platform designed to accelerate the development, governance, and operation of a multiinstitution business network

- **Developer tools** that will make use of Hyperledger Fabric SDK, to quickly build your blockchain application
- Hyperledger Fabric also provides the ledger, which is managed through a set of intuitive **operational tools**
- Governance tools for democratic management of the business network
- Deploy anywhere including AWS, on-premises and a highly secure and performant IBM Cloud environment