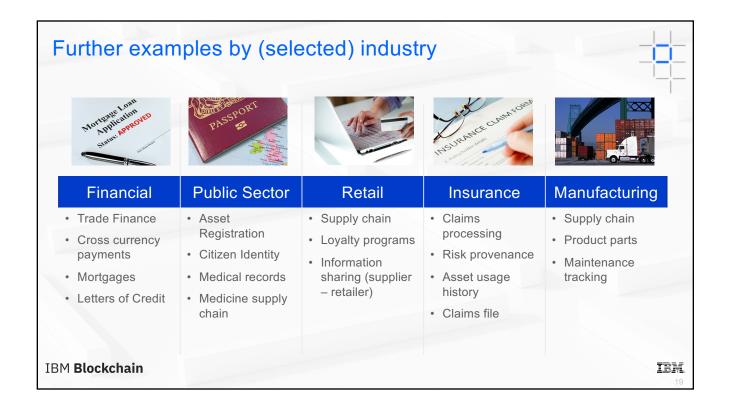

## **Identity**

## Knowing who you're dealing with

- Various regulations applied to businesses require them to know who they are dealing with

   e.g. KYC, AML, CFT
- Identity is used to ensure business networks are kept private and individual transactions confidential
  - With transparency for the regulator
- There are established methods for obtaining and asserting identity
  - Cryptography is central to these
  - Identity allows transactions to be signed and encrypted

IBM Blockchain























## Introducing the IBM Blockchain Platform

IBM Blockchain Platform is a fully integrated enterpriseready blockchain platform designed to accelerate the development, governance, and operation of a multiinstitution business network

- **Developer tools** that will make use of Hyperledger Fabric SDK, to quickly build your blockchain application
- Hyperledger Fabric also provides the ledger, which is managed through a set of intuitive **operational tools**
- Governance tools for democratic management of the business network
- Deploy anywhere including AWS, on-premises and a highly secure and performant IBM Cloud environment







## Get started on your blockchain journey

Start

**Accelerate** 



Create or Join a network Prioritize the best use cases and networks for your business