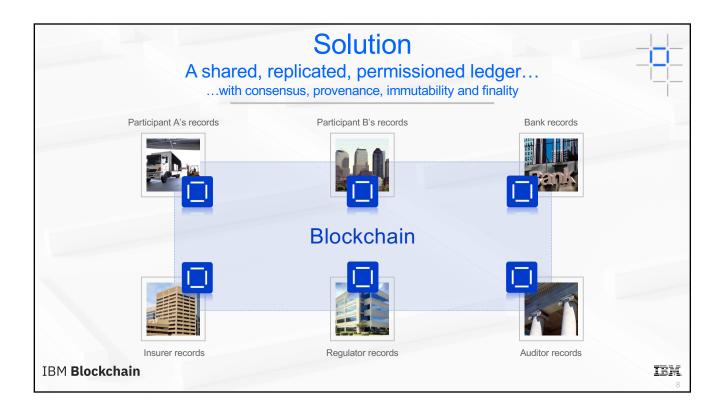

## **Identity**

## Knowing who you're dealing with

- Various regulations applied to businesses require them to know who they are dealing with

   e.g. KYC, AML, CFT
- Identity is used to ensure business networks are kept private and individual transactions confidential
  - With transparency for the regulator
- There are established methods for obtaining and asserting identity
  - Cryptography is central to these
  - Identity allows transactions to be signed and encrypted

IBM Blockchain























## Introducing the IBM Blockchain Platform

IBM Blockchain Platform is a fully integrated enterpriseready blockchain platform designed to accelerate the development, governance, and operation of a multiinstitution business network

- **Developer tools** that will make use