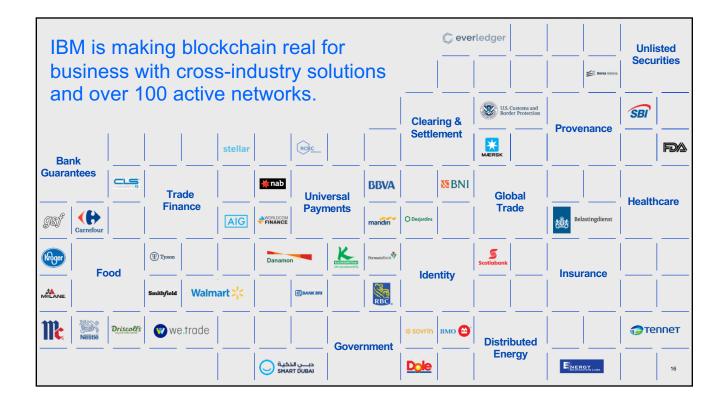

## **Identity**

## Knowing who you're dealing with

- Various regulations applied to businesses require them to know who they are dealing with

   e.g. KYC, AML, CFT
- Identity is used to ensure business networks are kept private and individual transactions confidential
  - With transparency for the regulator
- There are established methods for obtaining and asserting identity
  - Cryptography is central to these
  - Identity allows transactions to be signed and encrypted

IBM Blockchain























## Introducing the IBM Blockchain Platform

IBM Blockchain Platform is a fully integrated enterpriseready blockchain platform designed to accelerate the development, governance, and operation of a multiinstitution business network

- **Developer tools** that will make use of Hyperledger Fabric SDK, to quickly build your blockchain application
- Hyperledger Fabric also provides the ledger, which is managed through a set of intuitive **operational tools**
- Governance tools for democratic management of the business network
- Deploy anywhere including AWS, on-premises and a highly secure and performant IBM Cloud environment







## Get started on your blockchain journey

Start

**Accelerate** 



Create or Join a network Prioritize the best use cases and networks for your bu