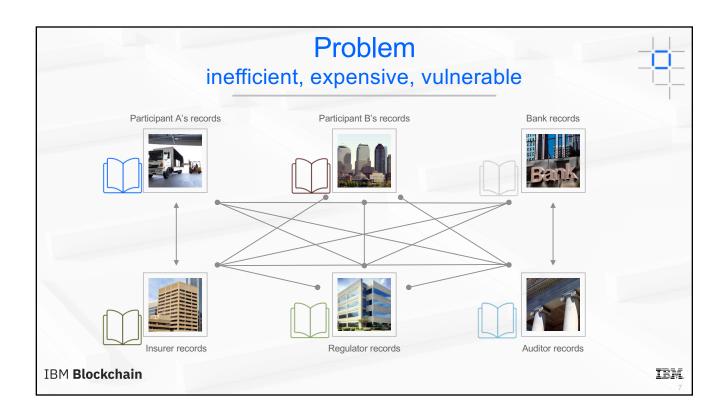

## **Identity**

## Knowing who you're dealing with

- Various regulations applied to businesses require them to know who they are dealing with

   e.g. KYC, AML, CFT
- Identity is used to ensure business networks are kept private and individual transactions confidential
  - With transparency for the regulator
- There are established methods for obtaining and asserting identity
  - Cryptography is central to these
  - Identity allows transactions to be signed and encrypted

IBM Blockchain























## Introducing the IBM Blockchain Platform

IBM Blockchain Platform is a fully integrated enterpriseready blockchain platform designed to accelerate the development, governance, and operation of a multiinstitution business network

- **Developer tools** that will make us