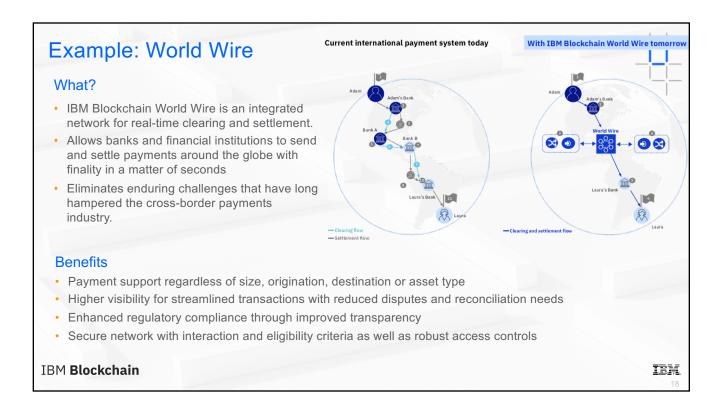

## **Identity**

## Knowing who you're dealing with

- Various regulations applied to businesses require them to know who they are dealing with

   e.g. KYC, AML, CFT
- Identity is used to ensure business networks are kept private and individual transactions confidential
  - With transparency for the regulator
- There are established methods for obtaining and asserting identity
  - Cryptography is central to these
  - Identity allows transactions to be signed and encrypted

IBM Blockchain























## Introducing the IBM Blockchain Platform

IBM Blockchain Platform is a fully integrated enterpriseready blockchain platform designed to accelerate the development, governance, and operation of a multiinstitution business network

- **Developer tools** that will make use of Hyperledger Fabric SDK, to quickly build your blockchain application
- Hyperledger Fabric also provides the ledger, which is managed through a set of intuitive **operational tools**
- Governance tools for democratic management of the business network
- Deploy anywhere including AWS, on-premises and a highly secure and performant IBM Cloud environment







## Get started on your blockchain journey

Start

**Accelerate** 



Create or Join a network Prioritize the best use cases and networks for your busine