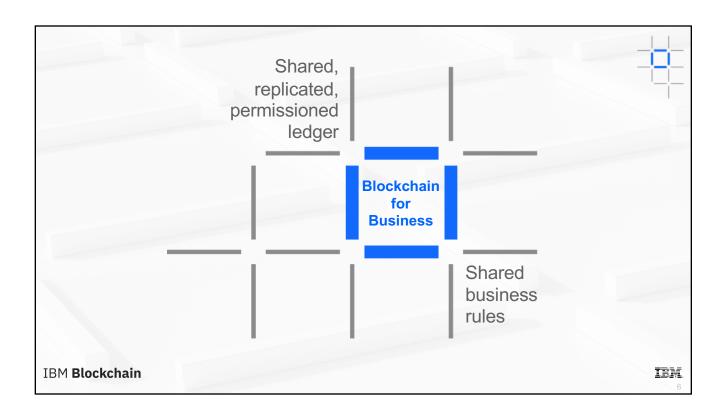

## **Identity**

## Knowing who you're dealing with

- Various regulations applied to businesses require them to know who they are dealing with

   e.g. KYC, AML, CFT
- Identity is used to ensure business networks are kept private and individual transactions confidential
  - With transparency for the regulator
- There are established methods for obtaining and asserting identity
  - Cryptography is central to these
  - Identity allows transactions to be signed and encrypted

IBM Blockchain























## Introducing the IBM Blockchain Platform

IBM Blockchain Platform is a fully integrated enterpriseready blockchain platform designed to accelerate the development, governance, and operation of a multiinstitution business network

- **Developer tools** that will make